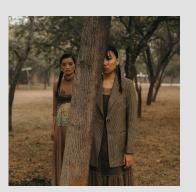

## STUDIO SPECIFICATIONS

- 2500 sq. ft. Column-less Daylight Studio with Blackout capability.
- Dimensions 50ft Length x 50ft Width x 23ft Height (20ft clear height)
- Fully air-conditioned studio with 33 ton of eco-friendly duct AC.
- Studio has a green outdoor location available (pictures attached)
- Well illuminated green room.
- There are 4 well maintained hygienic washrooms
- Comfortable waiting area
- Ample amount of parking space available
- Generator Backup of 125 KVA
- Cafe Coffee Day vending machine available for the shooting crew
- Wi-Fi Access Zone
- Convenience of Metro connectivity
- Pollution-free zone

Quick and easy blocking of sunlight for studio shots

Ample space for automobile shoots

Well lit and comfortable green room

Outdoor area for clients