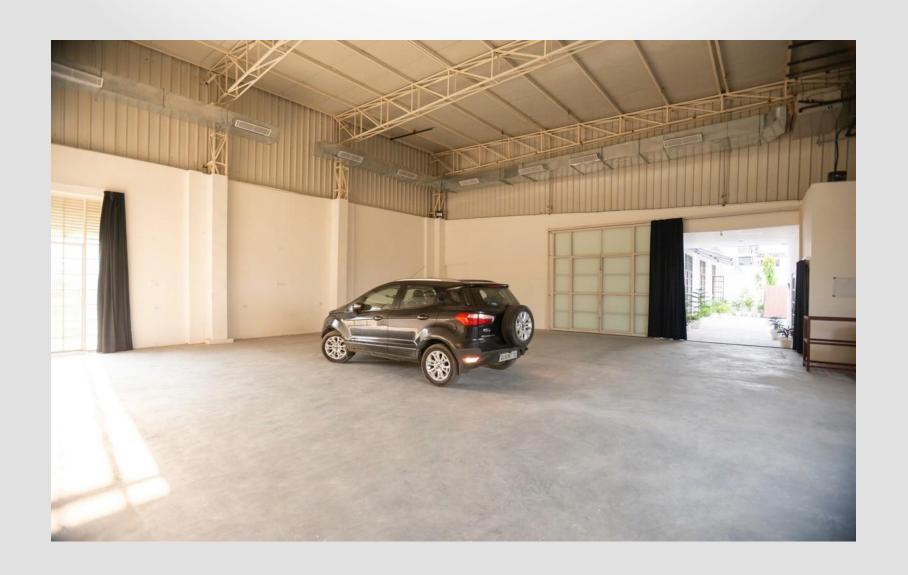

## STUDIO SPECIFICATIONS

- 2500 sq. ft. Column-less Daylight Studio with Blackout capability.
- Dimensions 50ft Length x 50ft Width x 23ft Height (20ft clear height)
- Fully air-conditioned studio with 33 ton of eco-friendly duct AC.
- Studio has a green outdoor location available (pictures attached)
- Well illuminated green room.
- There are 4 well maintained hygienic washrooms
- Comfortable waiting area
- Ample amount of parking space available
- Generator Backup of 125 KVA
- Cafe Coffee Day vending machine available for the shooting crew
- Wi-Fi Access Zone
- Convenience of Metro connectivity
- Pollution-free zone

Quick and easy blocking of sunlight for studio shots

Ample space for automobile shoots

Well lit and comfortable green room

Outdoor area for clients