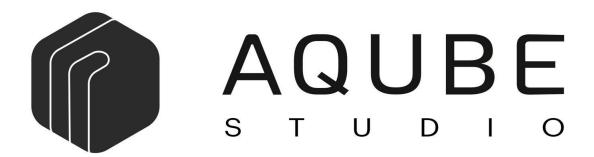

## STUDIO SPECIFICATIONS

- 2500 sq. ft. Column-less Daylight Studio with Blackout capability.
- Dimensions 50ft Length x 50ft Width x 23ft Height (20ft clear height)
- Fully air-conditioned studio with 33 ton of eco-friendly duct AC.
- Studio has a green outdoor location available (pictures attached)
- Well illuminated green room.
- There are 4 well maintained hygienic washrooms
- Comfortable waiting area
- Ample amount of parking space available
- Generator Backup of 125 KVA
- Cafe Coffee Day vending machine available for the shooting crew
- Wi-Fi Access Zone
- Convenience of Metro connectivity
- Pollution-free zone

Quick and easy blocking of sunlight for studio shots

Ample space for automobile shoots

Well lit and comfortable green room

Outdoor area for clients