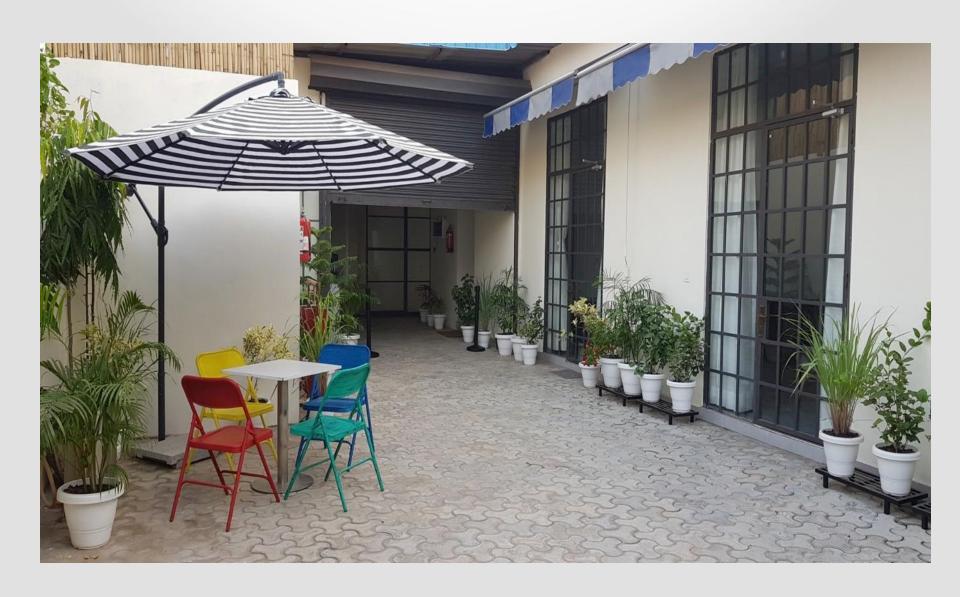

## STUDIO SPECIFICATIONS

- 2500 sq. ft. Column-less Daylight Studio with Blackout capability.
- Dimensions 50ft Length x 50ft Width x 23ft Height (20ft clear height)
- Fully air-conditioned studio with 33 ton of eco-friendly duct AC.
- Studio has a green outdoor location available (pictures attached)
- Well illuminated green room.
- There are 4 well maintained hygienic washrooms
- Comfortable waiting area
- Ample amount of parking space available
- Generator Backup of 125 KVA
- Cafe Coffee Day vending machine available for the shooting crew
- Wi-Fi Access Zone
- Convenience of Metro connectivity
- Pollution-free zone

Quick and easy blocking of sunlight for studio shots

Ample space for automobile shoots

Well lit and comfortable green room

Outdoor area for clients