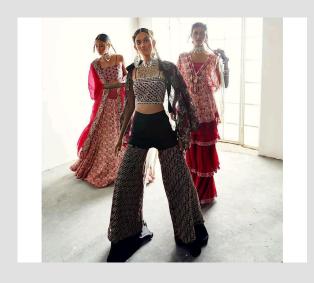

ght Studio with Blackout capability.
- Dimensions 50ft Length x 50ft Width x 23ft Height (20ft clear height)
- Fully air-conditioned studio with 33 ton of eco-friendly duct AC.
- Studio has a green outdoor location available (pictures attached)
- Well illuminated green room.
- There are 4 well maintained hygienic washrooms
- Comfortable waiting area
- Ample amount of parking space available
- Generator Backup of 125 KVA
- Cafe Coffee Day vending machine available for the shooting crew
- Wi-Fi Access Zone
- Convenience of Metro connectivity
- Pollution-free zone







Quick and easy blocking of sunlight for studio shots



Ample space for automobile shoots



Well lit and comfortable green room











Outdoor area for clients

## **SHOOTS AT AQUBE**





-60













- 60













- 60











































## BAZCESSORIES ACCESSORIES Edited by SITARA MULCHANDANI























CONTACT +91 98102 93266