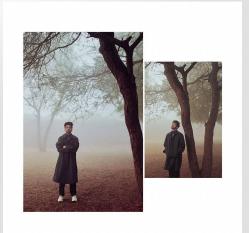

## STUDIO SPECIFICATIONS

- 2500 sq. ft. Column-less Daylight Studio with Blackout capability.
- Dimensions 50ft Length x 50ft Width x 23ft Height (20ft clear height)
- Fully air-conditioned studio with 33 ton of eco-friendly duct AC.
- Studio has a green outdoor location available (pictures attached)
- Well illuminated green room.
- There are 4 well maintained hygienic washrooms
- Comfortable waiting area
- Ample amount of parking space available
- Generator Backup of 125 KVA
- Cafe Coffee Day vending machine available for the shooting crew
- Wi-Fi Access Zone
- Convenience of Metro connectivity
- Pollution-free zone

Quick and easy blocking of sunlight for studio shots

Ample space for automobile shoots

Well lit and comfortable green room

Outdoor area for clients