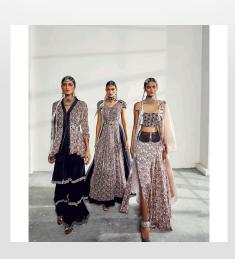

kout capability.
- Dimensions 50ft Length x 50ft Width x 23ft Height (20ft clear height)
- Fully air-conditioned studio with 33 ton of eco-friendly duct AC.
- Studio has a green outdoor location available (pictures attached)
- Well illuminated green room.
- There are 4 well maintained hygienic washrooms
- Comfortable waiting area
- Ample amount of parking space available
- Generator Backup of 125 KVA
- Cafe Coffee Day vending machine available for the shooting crew
- Wi-Fi Access Zone
- Convenience of Metro connectivity
- Pollution-free zone







Quick and easy blocking of sunlight for studio shots



Ample space for automobile shoots



Well lit and comfortable green room











Outdoor area for clients

## **SHOOTS AT AQUBE**





-60













- 60













- 60











































## BAZCESSORIES ACCESSORIES Edited by SITARA MULCHANDANI























CONTACT +91 98102 93266