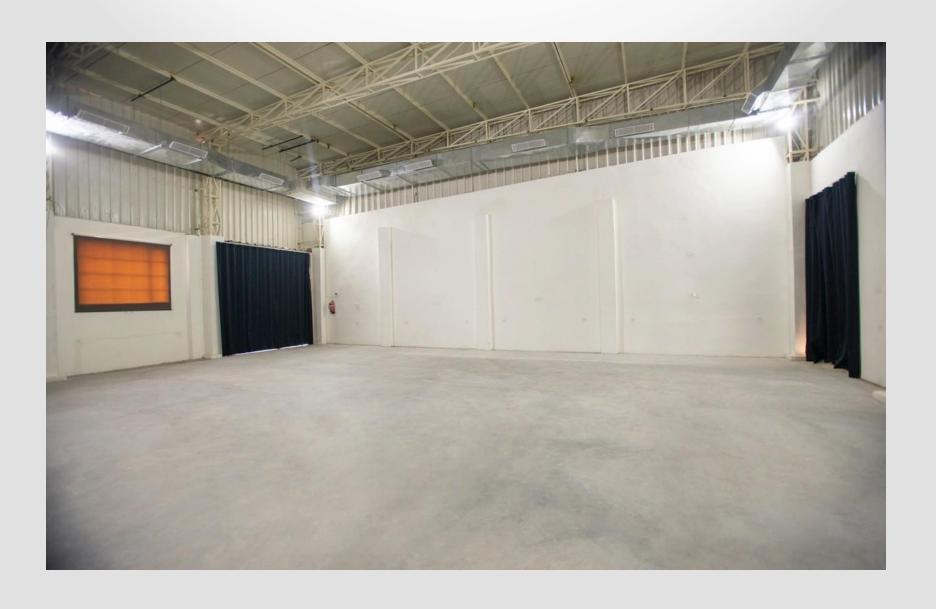

## STUDIO SPECIFICATIONS

- 2500 sq. ft. Column-less Daylight Studio with Blackout capability.
- Dimensions 50ft Length x 50ft Width x 23ft Height (20ft clear height)
- Fully air-conditioned studio with 33 ton of eco-friendly duct AC.
- Studio has a green outdoor location available (pictures attached)
- Well illuminated green room.
- There are 4 well maintained hygienic washrooms
- Comfortable waiting area
- Ample amount of parking space available
- Generator Backup of 125 KVA
- Cafe Coffee Day vending machine available for the shooting crew
- Wi-Fi Access Zone
- Convenience of Metro connectivity
- Pollution-free zone

Quick and easy blocking of sunlight for studio shots

Ample space for automobile shoots

Well lit and comfortable green room

Outdoor area for clients