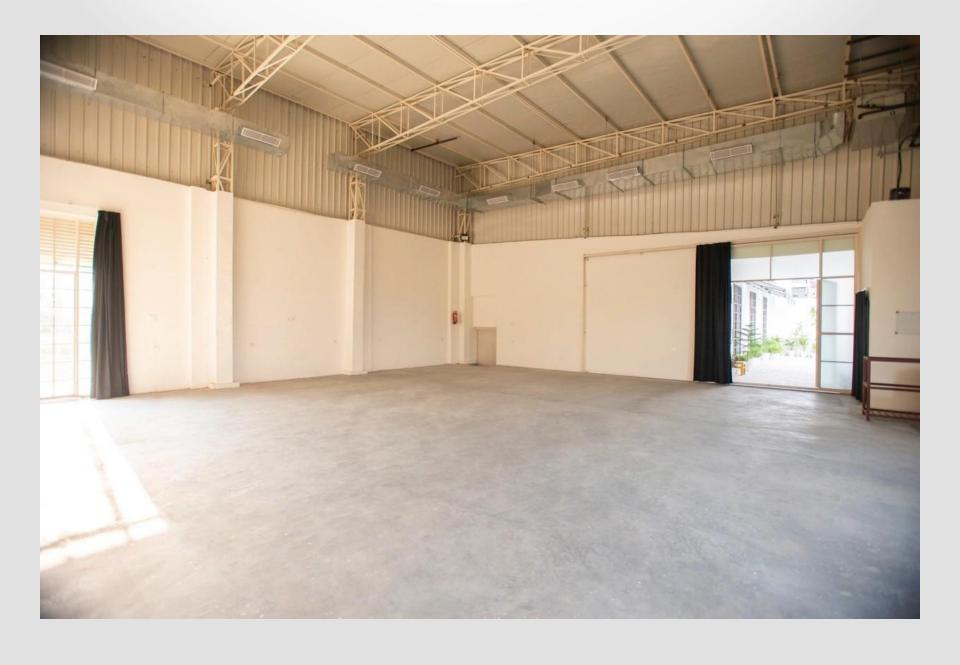

## STUDIO SPECIFICATIONS

- 2500 sq. ft. Column-less Daylight Studio with Blackout capability.
- Dimensions 50ft Length x 50ft Width x 23ft Height (20ft clear height)
- Fully air-conditioned studio with 33 ton of eco-friendly duct AC.
- Studio has a green outdoor location available (pictures attached)
- Well illuminated green room.
- There are 4 well maintained hygienic washrooms
- Comfortable waiting area
- Ample amount of parking space available
- Generator Backup of 125 KVA
- Cafe Coffee Day vending machine available for the shooting crew
- Wi-Fi Access Zone
- Convenience of Metro connectivity
- Pollution-free zone

Quick and easy blocking of sunlight for studio shots

Ample space for automobile shoots

Well lit and comfortable green room

Outdoor area for clients