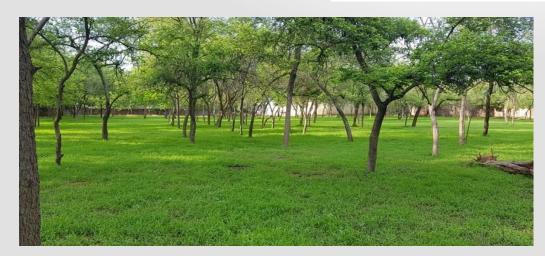

## STUDIO SPECIFICATIONS

- 2500 sq. ft. Column-less Daylight Studio with Blackout capability.
- Dimensions 50ft Length x 50ft Width x 23ft Height (20ft clear height)
- Fully air-conditioned studio with 33 ton of eco-friendly duct AC.
- Studio has a green outdoor location available (pictures attached)
- Well illuminated green room.
- There are 4 well maintained hygienic washrooms
- Comfortable waiting area
- Ample amount of parking space available
- Generator Backup of 125 KVA
- Cafe Coffee Day vending machine available for the shooting crew
- Wi-Fi Access Zone
- Convenience of Metro connectivity
- Pollution-free zone

Quick and easy blocking of sunlight for studio shots

Ample space for automobile shoots

Well lit and comfortable green room

Outdoor area for clients