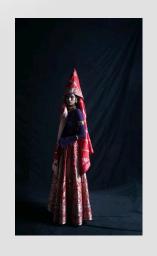

ut capability.
- Dimensions 50ft Length x 50ft Width x 23ft Height (20ft clear height)
- Fully air-conditioned studio with 33 ton of eco-friendly duct AC.
- Studio has a green outdoor location available (pictures attached)
- Well illuminated green room.
- There are 4 well maintained hygienic washrooms
- Comfortable waiting area
- Ample amount of parking space available
- Generator Backup of 125 KVA
- Cafe Coffee Day vending machine available for the shooting crew
- Wi-Fi Access Zone
- Convenience of Metro connectivity
- Pollution-free zone







Quick and easy blocking of sunlight for studio shots



Ample space for automobile shoots



Well lit and comfortable green room











Outdoor area for clients

## **SHOOTS AT AQUBE**





-60













- 60













- 60











































## BAZCESSORIES ACCESSORIES Edited by SITARA MULCHANDANI























CONTACT +91 98102 93266