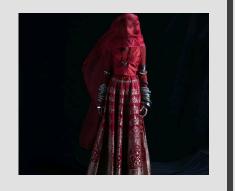

light Studio with Blackout capability.
- Dimensions 50ft Length x 50ft Width x 23ft Height (20ft clear height)
- Fully air-conditioned studio with 33 ton of eco-friendly duct AC.
- Studio has a green outdoor location available (pictures attached)
- Well illuminated green room.
- There are 4 well maintained hygienic washrooms
- Comfortable waiting area
- Ample amount of parking space available
- Generator Backup of 125 KVA
- Cafe Coffee Day vending machine available for the shooting crew
- Wi-Fi Access Zone
- Convenience of Metro connectivity
- Pollution-free zone







Quick and easy blocking of sunlight for studio shots



Ample space for automobile shoots



Well lit and comfortable green room











Outdoor area for clients

## **SHOOTS AT AQUBE**





-60













- 60













- 60











































## BAZCESSORIES ACCESSORIES Edited by SITARA MULCHANDANI























CONTACT +91 98102 93266