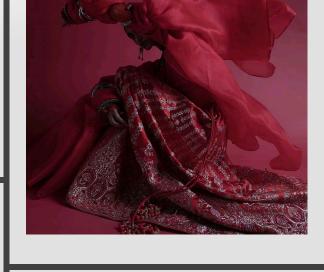

aylight Studio with Blackout capability.
- Dimensions 50ft Length x 50ft Width x 23ft Height (20ft clear height)
- Fully air-conditioned studio with 33 ton of eco-friendly duct AC.
- Studio has a green outdoor location available (pictures attached)
- Well illuminated green room.
- There are 4 well maintained hygienic washrooms
- Comfortable waiting area
- Ample amount of parking space available
- Generator Backup of 125 KVA
- Cafe Coffee Day vending machine available for the shooting crew
- Wi-Fi Access Zone
- Convenience of Metro connectivity
- Pollution-free zone







Quick and easy blocking of sunlight for studio shots



Ample space for automobile shoots



Well lit and comfortable green room











Outdoor area for clients

## **SHOOTS AT AQUBE**





-60













- 60













- 60











































## BAZCESSORIES ACCESSORIES Edited by SITARA MULCHANDANI























CONTACT +91 98102 93266