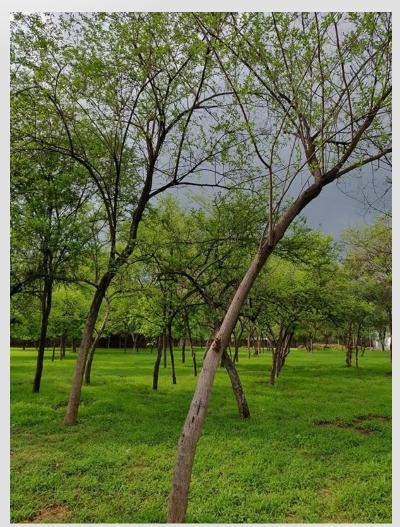

## STUDIO SPECIFICATIONS

- 2500 sq. ft. Column-less Daylight Studio with Blackout capability.
- Dimensions 50ft Length x 50ft Width x 23ft Height (20ft clear height)
- Fully air-conditioned studio with 33 ton of eco-friendly duct AC.
- Studio has a green outdoor location available (pictures attached)
- Well illuminated green room.
- There are 4 well maintained hygienic washrooms
- Comfortable waiting area
- Ample amount of parking space available
- Generator Backup of 125 KVA
- Cafe Coffee Day vending machine available for the shooting crew
- Wi-Fi Access Zone
- Convenience of Metro connectivity
- Pollution-free zone

Quick and easy blocking of sunlight for studio shots

Ample space for automobile shoots

Well lit and comfortable green room

Outdoor area for clients