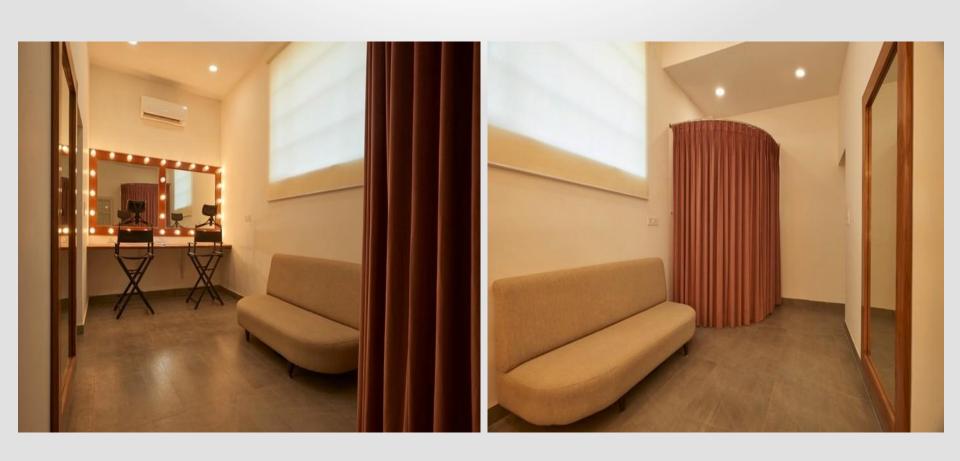

## STUDIO SPECIFICATIONS

- 2500 sq. ft. Column-less Daylight Studio with Blackout capability.
- Dimensions 50ft Length x 50ft Width x 23ft Height (20ft clear height)
- Fully air-conditioned studio with 33 ton of eco-friendly duct AC.
- Studio has a green outdoor location available (pictures attached)
- Well illuminated green room.
- There are 4 well maintained hygienic washrooms
- Comfortable waiting area
- Ample amount of parking space available
- Generator Backup of 125 KVA
- Cafe Coffee Day vending machine available for the shooting crew
- Wi-Fi Access Zone
- Convenience of Metro connectivity
- Pollution-free zone

Quick and easy blocking of sunlight for studio shots

Ample space for automobile shoots

Well lit and comfortable green room

Outdoor area for clients