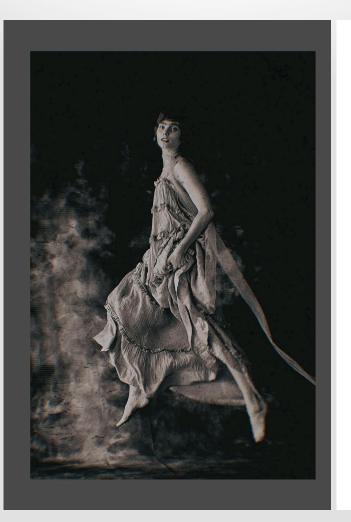

h Blackout capability.
- Dimensions 50ft Length x 50ft Width x 23ft Height (20ft clear height)
- Fully air-conditioned studio with 33 ton of eco-friendly duct AC.
- Studio has a green outdoor location available (pictures attached)
- Well illuminated green room.
- There are 4 well maintained hygienic washrooms
- Comfortable waiting area
- Ample amount of parking space available
- Generator Backup of 125 KVA
- Cafe Coffee Day vending machine available for the shooting crew
- Wi-Fi Access Zone
- Convenience of Metro connectivity
- Pollution-free zone







Quick and easy blocking of sunlight for studio shots



Ample space for automobile shoots



Well lit and comfortable green room











Outdoor area for clients

## **SHOOTS AT AQUBE**





-60













- 60













- 60











































## BAZCESSORIES ACCESSORIES Edited by SITARA MULCHANDANI























CONTACT +91 98102 93266