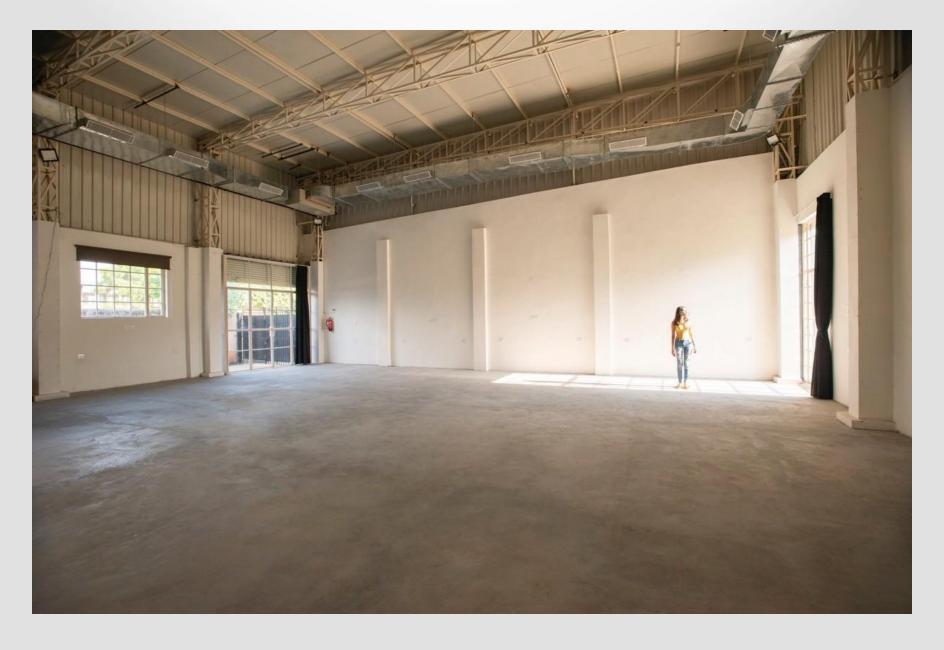

## STUDIO SPECIFICATIONS

- 2500 sq. ft. Column-less Daylight Studio with Blackout capability.
- Dimensions 50ft Length x 50ft Width x 23ft Height (20ft clear height)
- Fully air-conditioned studio with 33 ton of eco-friendly duct AC.
- Studio has a green outdoor location available (pictures attached)
- Well illuminated green room.
- There are 4 well maintained hygienic washrooms
- Comfortable waiting area
- Ample amount of parking space available
- Generator Backup of 125 KVA
- Cafe Coffee Day vending machine available for the shooting crew
- Wi-Fi Access Zone
- Convenience of Metro connectivity
- Pollution-free zone

Quick and easy blocking of sunlight for studio shots

Ample space for automobile shoots

Well lit and comfortable green room

Outdoor area for clients